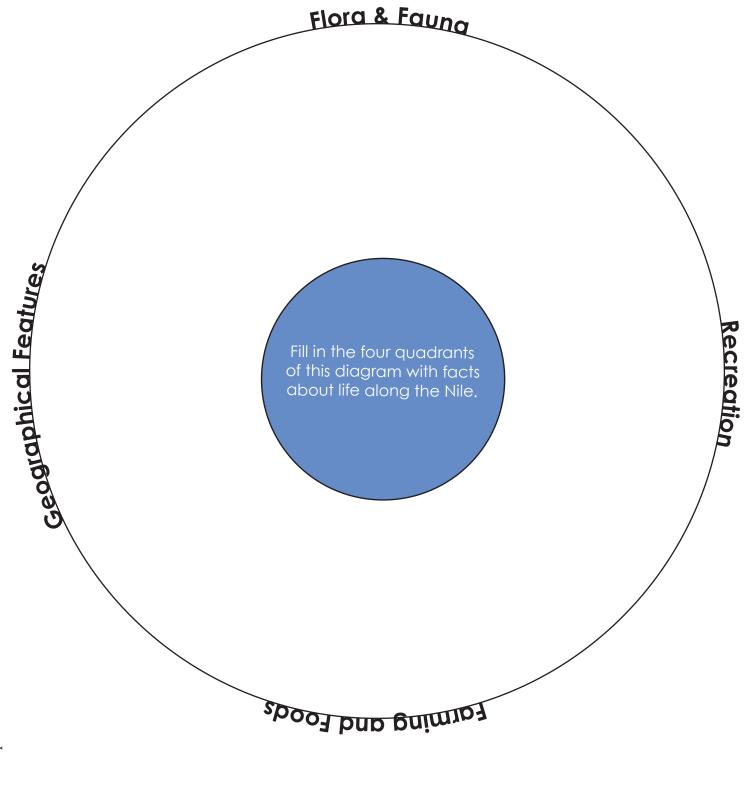

## CUMULATIVE QUIZ: LIFE ALONG THE NILE

| MERCHANT                                                                                         | Messenger                  |
|--------------------------------------------------------------------------------------------------|----------------------------|
|                                                                                                  |                            |
|                                                                                                  | QUARRY AND MINING          |
| In this diagram, you see various people and places. In the spaces provided, explain how the Nile |                            |
| could be useful to each of them, especially in relation to one another.                          | EGYPTIAN ARMY              |
|                                                                                                  |                            |
|                                                                                                  | Temple Construction        |
| YRAMIDS CONSTRUCTION                                                                             |                            |
|                                                                                                  |                            |
| FARMER AND FAMILY                                                                                | PHARAOH'S PALACE AT THEBES |
|                                                                                                  |                            |
|                                                                                                  |                            |
|                                                                                                  |                            |