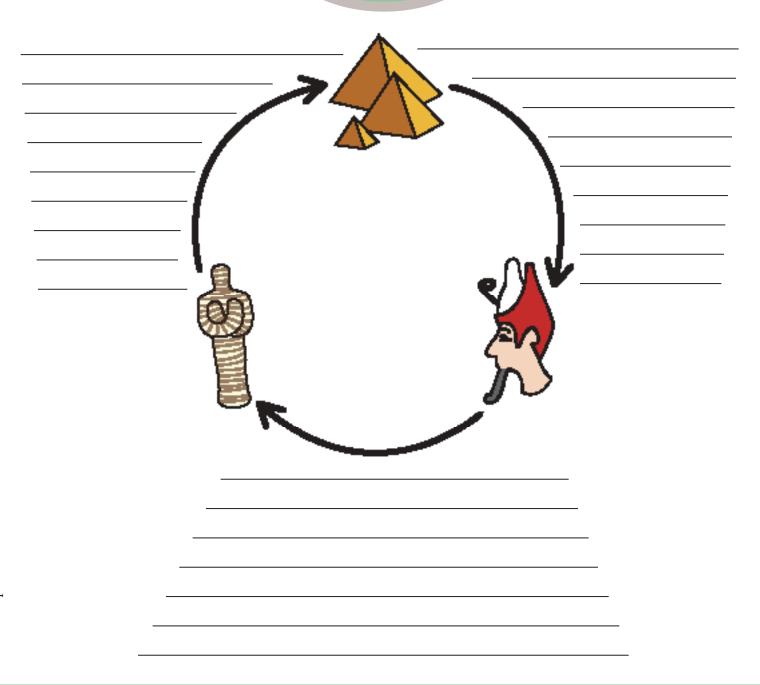

In the spaces provided, give facts about the relationships between pyramids and pharaohs, between pharaohs and mummies, and between mummies and pyramids.